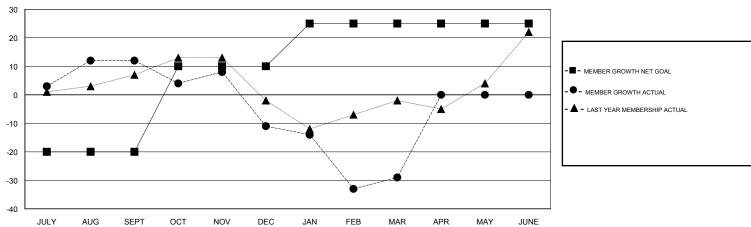

## **OPEN LOCATION MINNESOTA GMT CA** Clubs Members RESULTS FOR 2018-2019 RESULTS FOR 2018-2019 NEW CLUB GOAL NEW CLUBS DROPPED CLUBS MEMBER GROWTH NET MEMBER GROWTH DROPPED QUARTER QUARTER GOAL ACTUAL MEMBERS ACTUAL (including transfers) 0 0 0 -20 32 18 JULY/AUG/SEPT JULY/AUG/SEPT 0 0 30 23 44 OCT/NOV/DEC OCT/NOV/DEC 0 0 28 1 15 45 JAN/FEB/MAR JAN/FEB/MAR 0 0 0 0 0 0 APR/MAY/JUNE APR/MAY/JUNE

## GOALS AND ACTUAL NEW CLUBS CUMULATIVE

| DROPPED CLUBS: 1  DROPPED MEMBERS |     | 28 CLUBS OF 55 ADDED 1 OR MORE<br>NEW MEMBERS | GENDER DISTRIBUTION  MALE 1,123 (72.87%)  FEMALE 418 (27.13%)  Women Percentage Fiscal Year Goal: 26% |     |
|-----------------------------------|-----|-----------------------------------------------|-------------------------------------------------------------------------------------------------------|-----|
| DECEASED                          | 16  | CLICK HERE FOR CUMULATIVE MEMBERSHIP DATA     | TOTAL FAMILY UNIT MEMBERS                                                                             | 365 |
| CLUB CANCELLED                    | 0   |                                               |                                                                                                       | 405 |
| OTHER                             | 91  |                                               | FAMILY MEMBERS PAYING HALF DUES                                                                       | 185 |
| TOTAL                             | 107 |                                               |                                                                                                       |     |